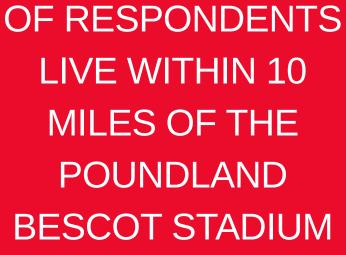

### 1,064 SUPPORTERS COMPLETED THE SURVEY

**FAN SURVEY 2022** 

AGE OF RESPONDENTS

OF RESPONDENTS WERE
CURRENT SEASON TICKET
HOLDERS