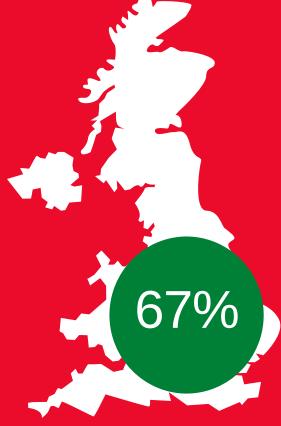

### 1,064 SUPPORTERS COMPLETED THE SURVEY

**FAN SURVEY 2022** 

AGE OF RESPONDENTS

OF RESPONDENTS WERE
CURRENT SEASON TICKET
HOLDERS