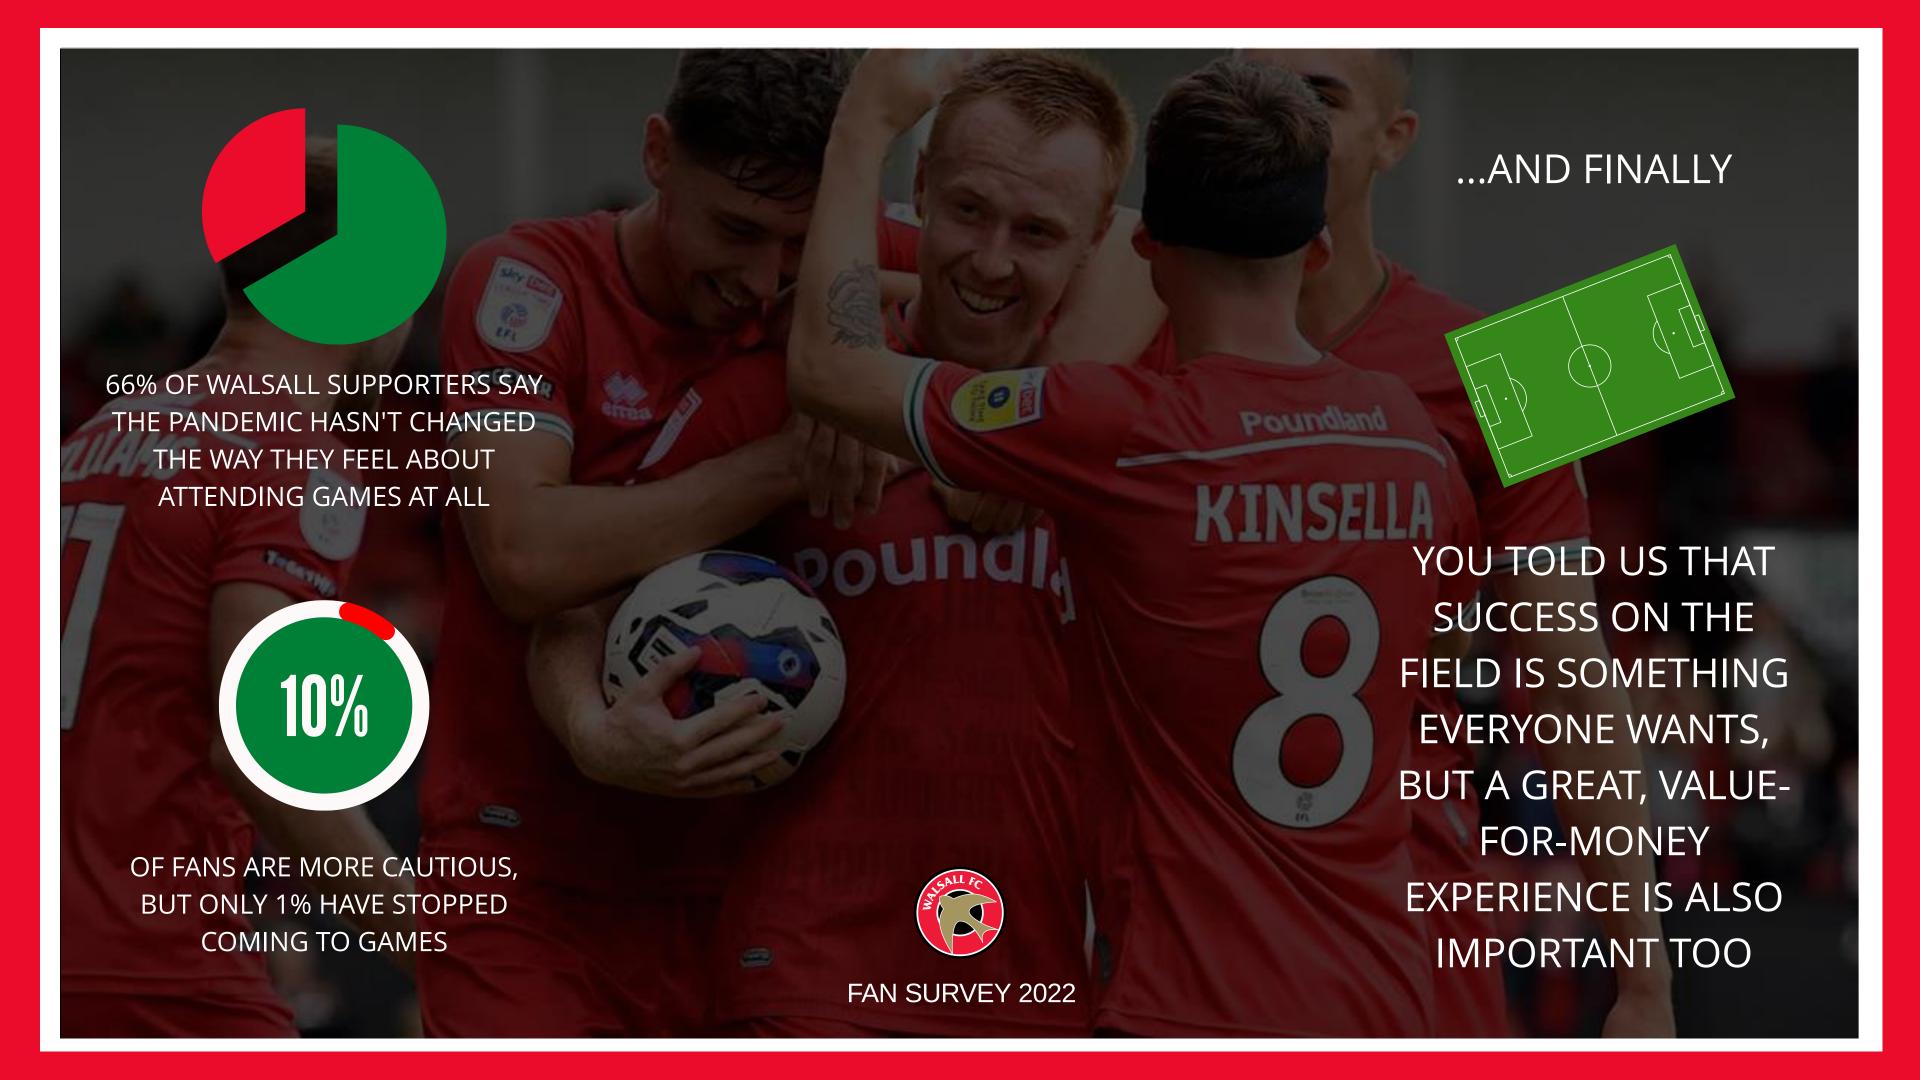

#### THANKS TO YOUR FEEDBACK:

- WE'VE INTRODUCED A FAN ZONE OUTSIDE THE STADIUM
- WE WILL BE PUTTING ADDITIONAL CONTENT ON SOCIAL MEDIA (ABOUT THE TEAM AND OUR WORK IN THE COMMUNITY)
- OUR BOARD, OWNERS, AND STAFF ARE ACTIVELY WORKING TO DETERMINE KEY AREAS TO IMPROVE THROUGHOUT THE 22-23 SEASON
- OUR BOARD, OWNERS, AND STAFF ARE ACTIVELY WORKING TO DETERMINE NEW INITIATIVES TO ADD THROUGHOUT THE 22-23 SEASON TO CONTINUE TO ELEVATE THE CLUB