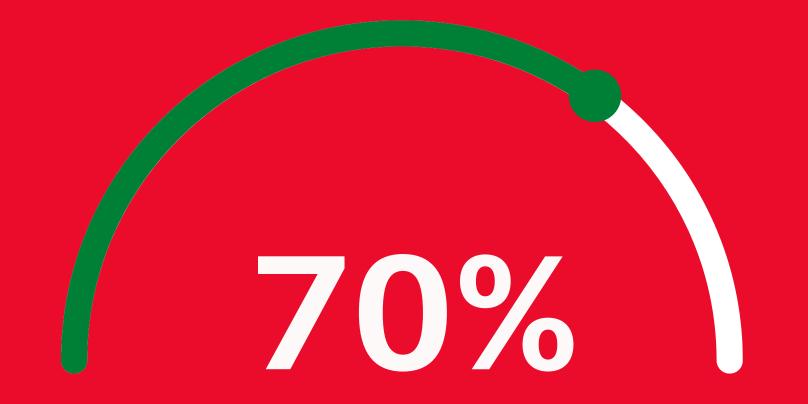

### VALUES

- HONESTY
- FAMILY
- FANS
- AMBITION
- RESPECT

OF SUPPORTERS FEEL ENGAGED WITH THE CLUB

**CURRENT LEVEL OF OPTIMISM IS:** 

**OUT OF 100** 