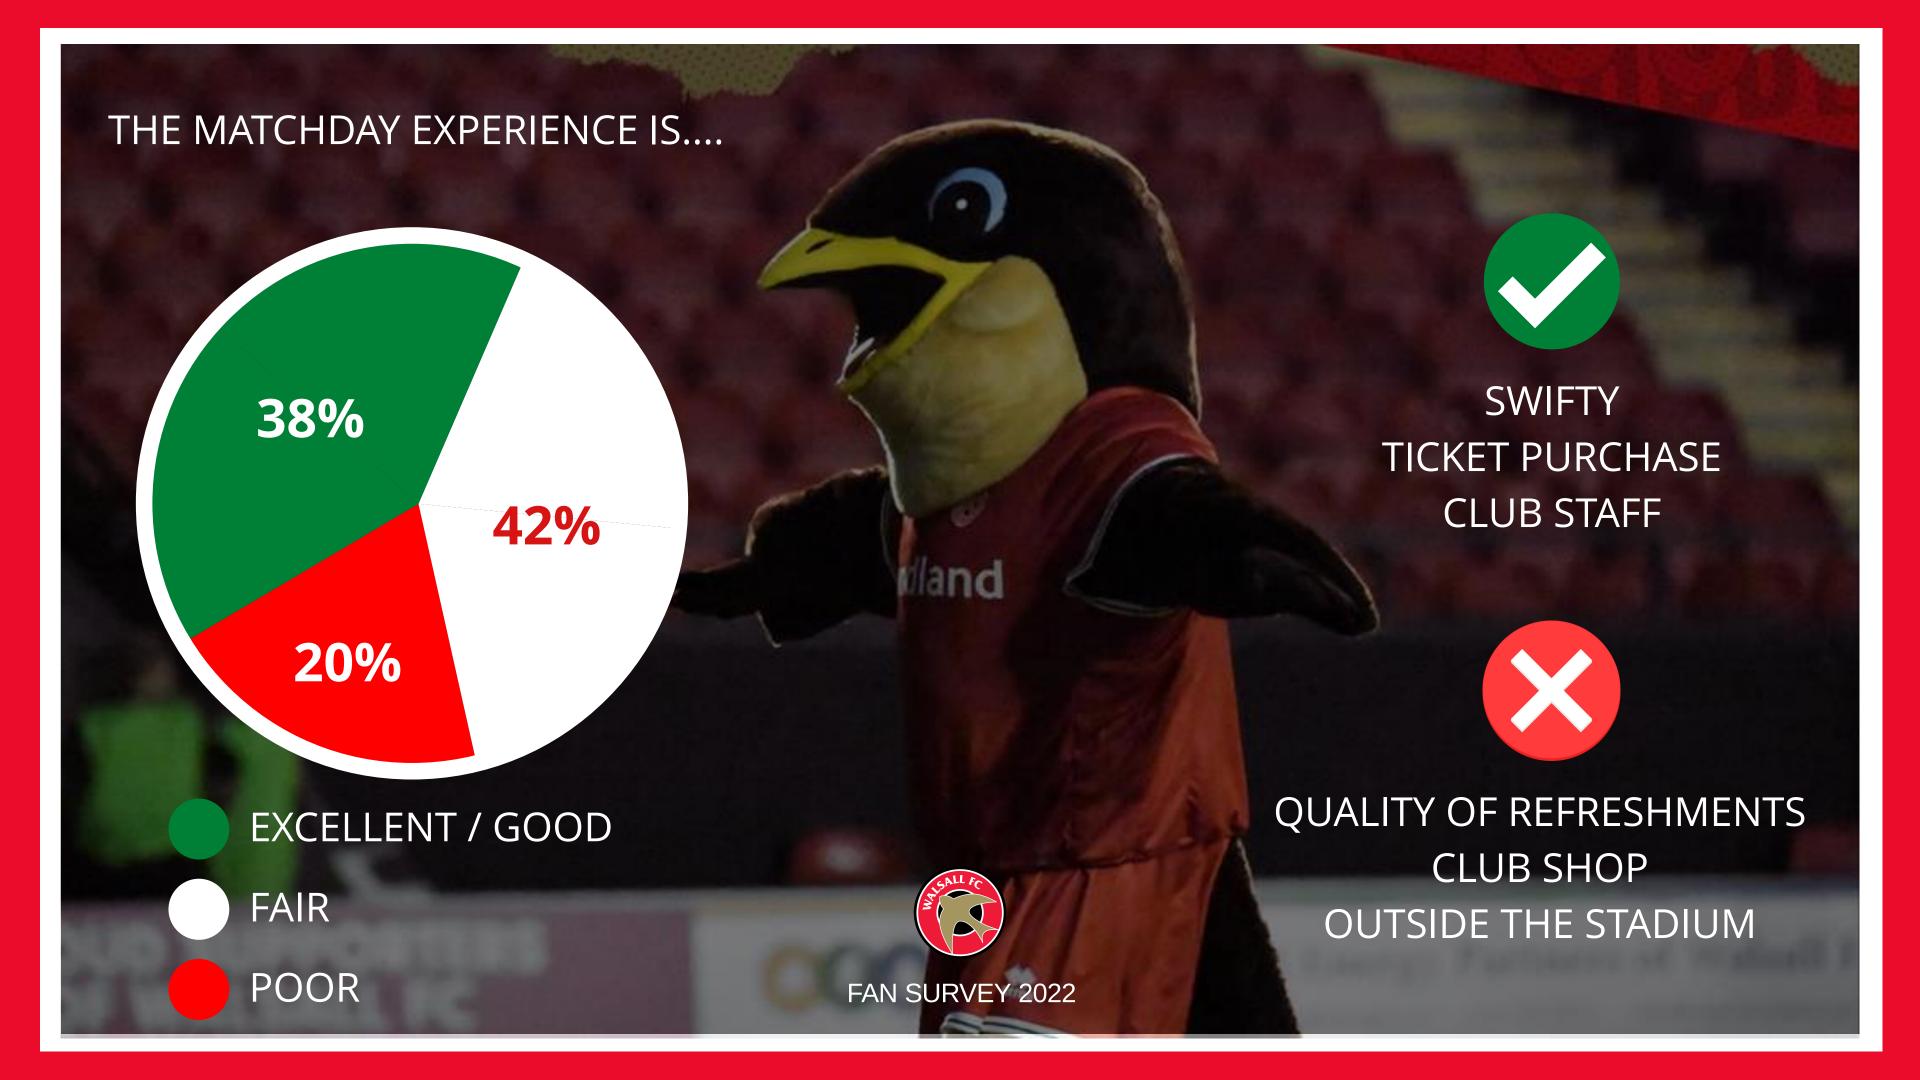

### **SOCIAL MEDIA**

HALF OF THE
RESPONDENTS WOULD
PREFER TO HEAR ABOUT
THE CLUB VIA SOCIAL
MEDIA CHANNELS, AND 46%
WANT TO SEE USE OF
THESE CHANNELS
INCREASED

TWO-THIRDS OF
FANS FELT THAT
COMMUNICATION
WAS EITHER
EXCELLENT OR
GOOD, AND MOST
FELT IT HAD GOT
BETTER