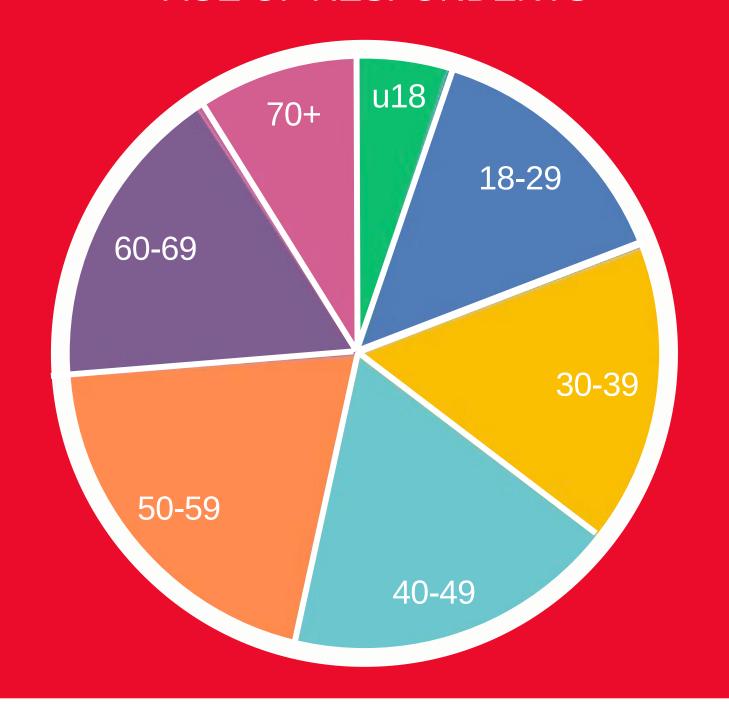

### 1,064 SUPPORTERS COMPLETED THE SURVEY

**FAN SURVEY 2022** 

AGE OF RESPONDENTS

OF RESPONDENTS WERE
CURRENT SEASON TICKET
HOLDERS