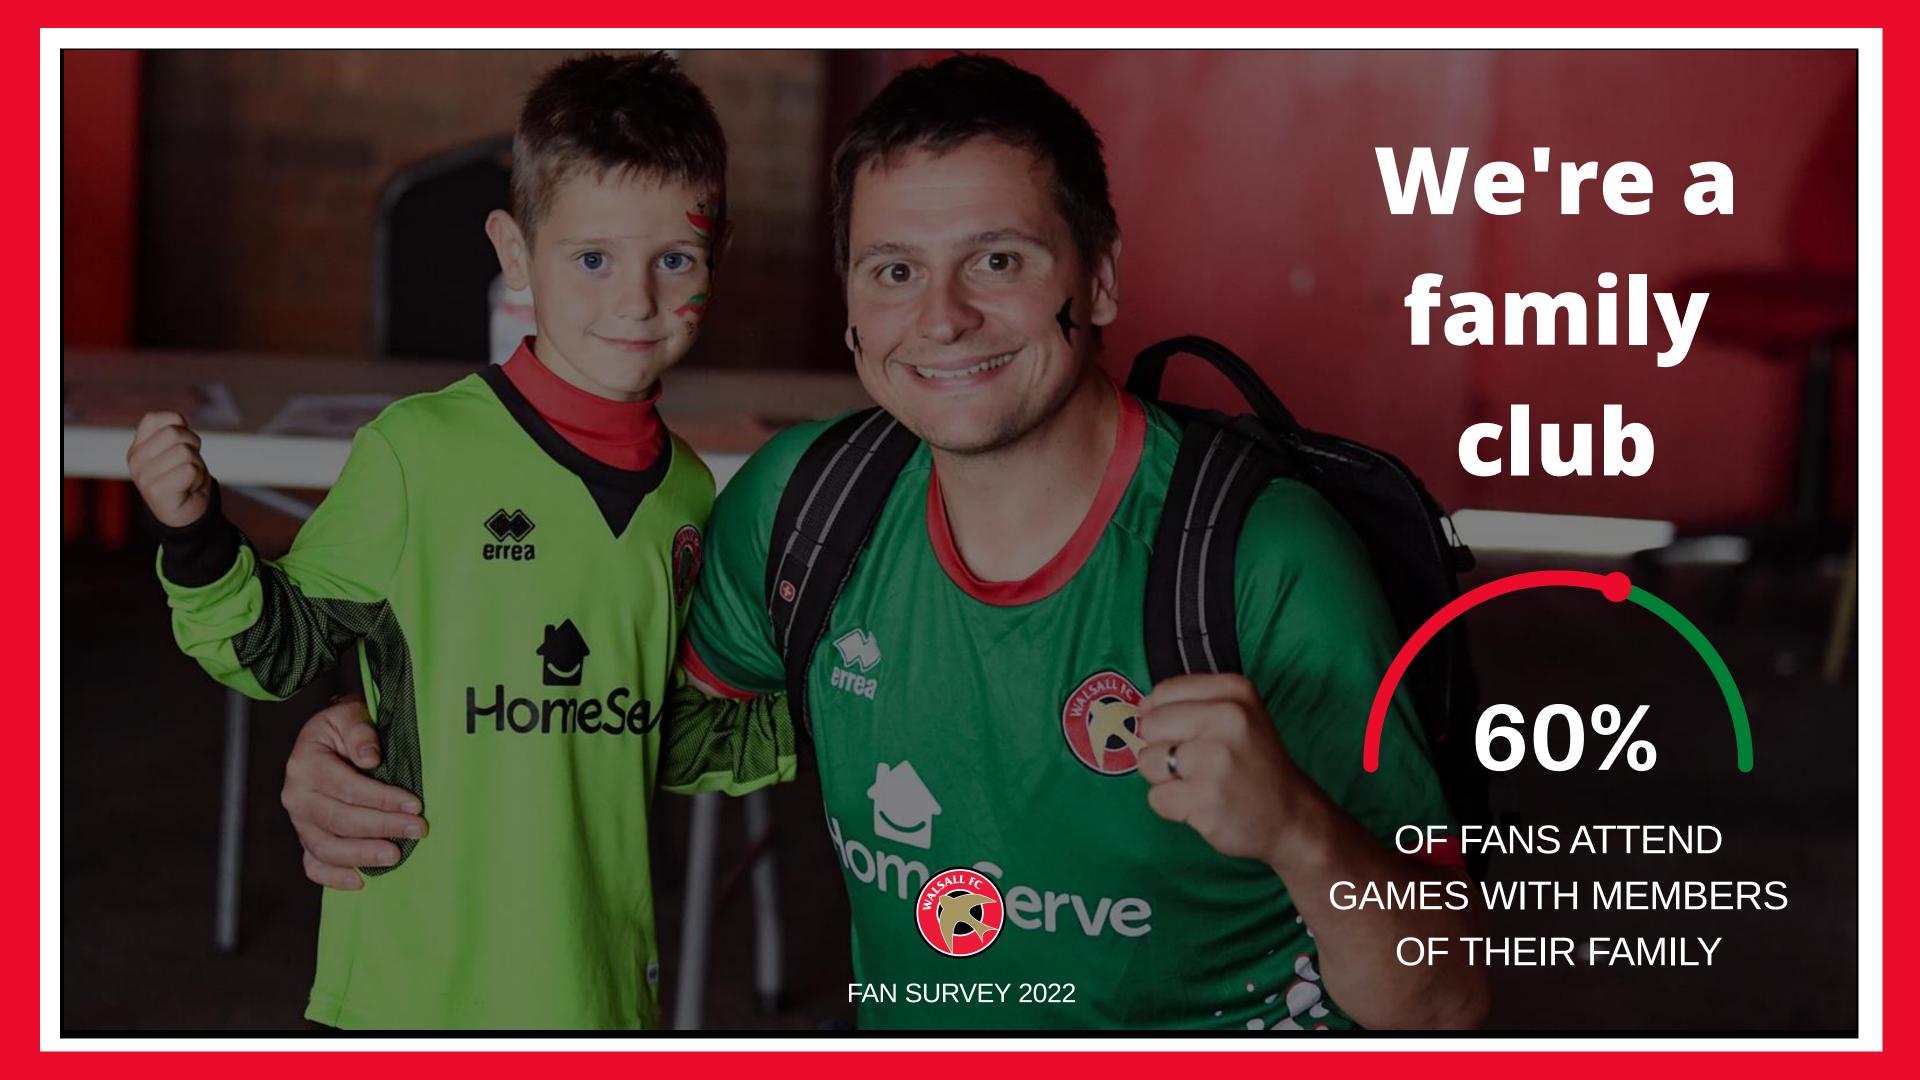

### IDENTITY

- FAMILY
- COMMUNITY
- LOCAL
- HOME
- UNDERACHIEVING

### VALUES

- HONESTY
- FAMILY
- FANS
- AMBITION
- RESPECT

OF SUPPORTERS FEEL ENGAGED WITH THE CLUB

**CURRENT LEVEL OF OPTIMISM IS:** 

**OUT OF 100** 