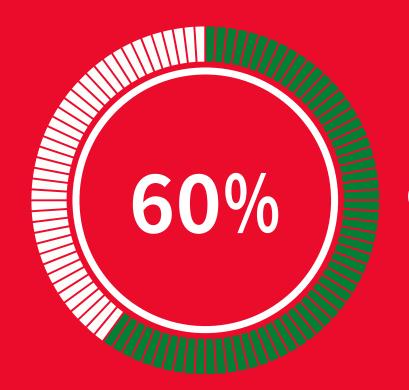

### 1,064 SUPPORTERS COMPLETED THE SURVEY

**FAN SURVEY 2022** 

AGE OF RESPONDENTS

OF RESPONDENTS WERE
CURRENT SEASON TICKET
HOLDERS