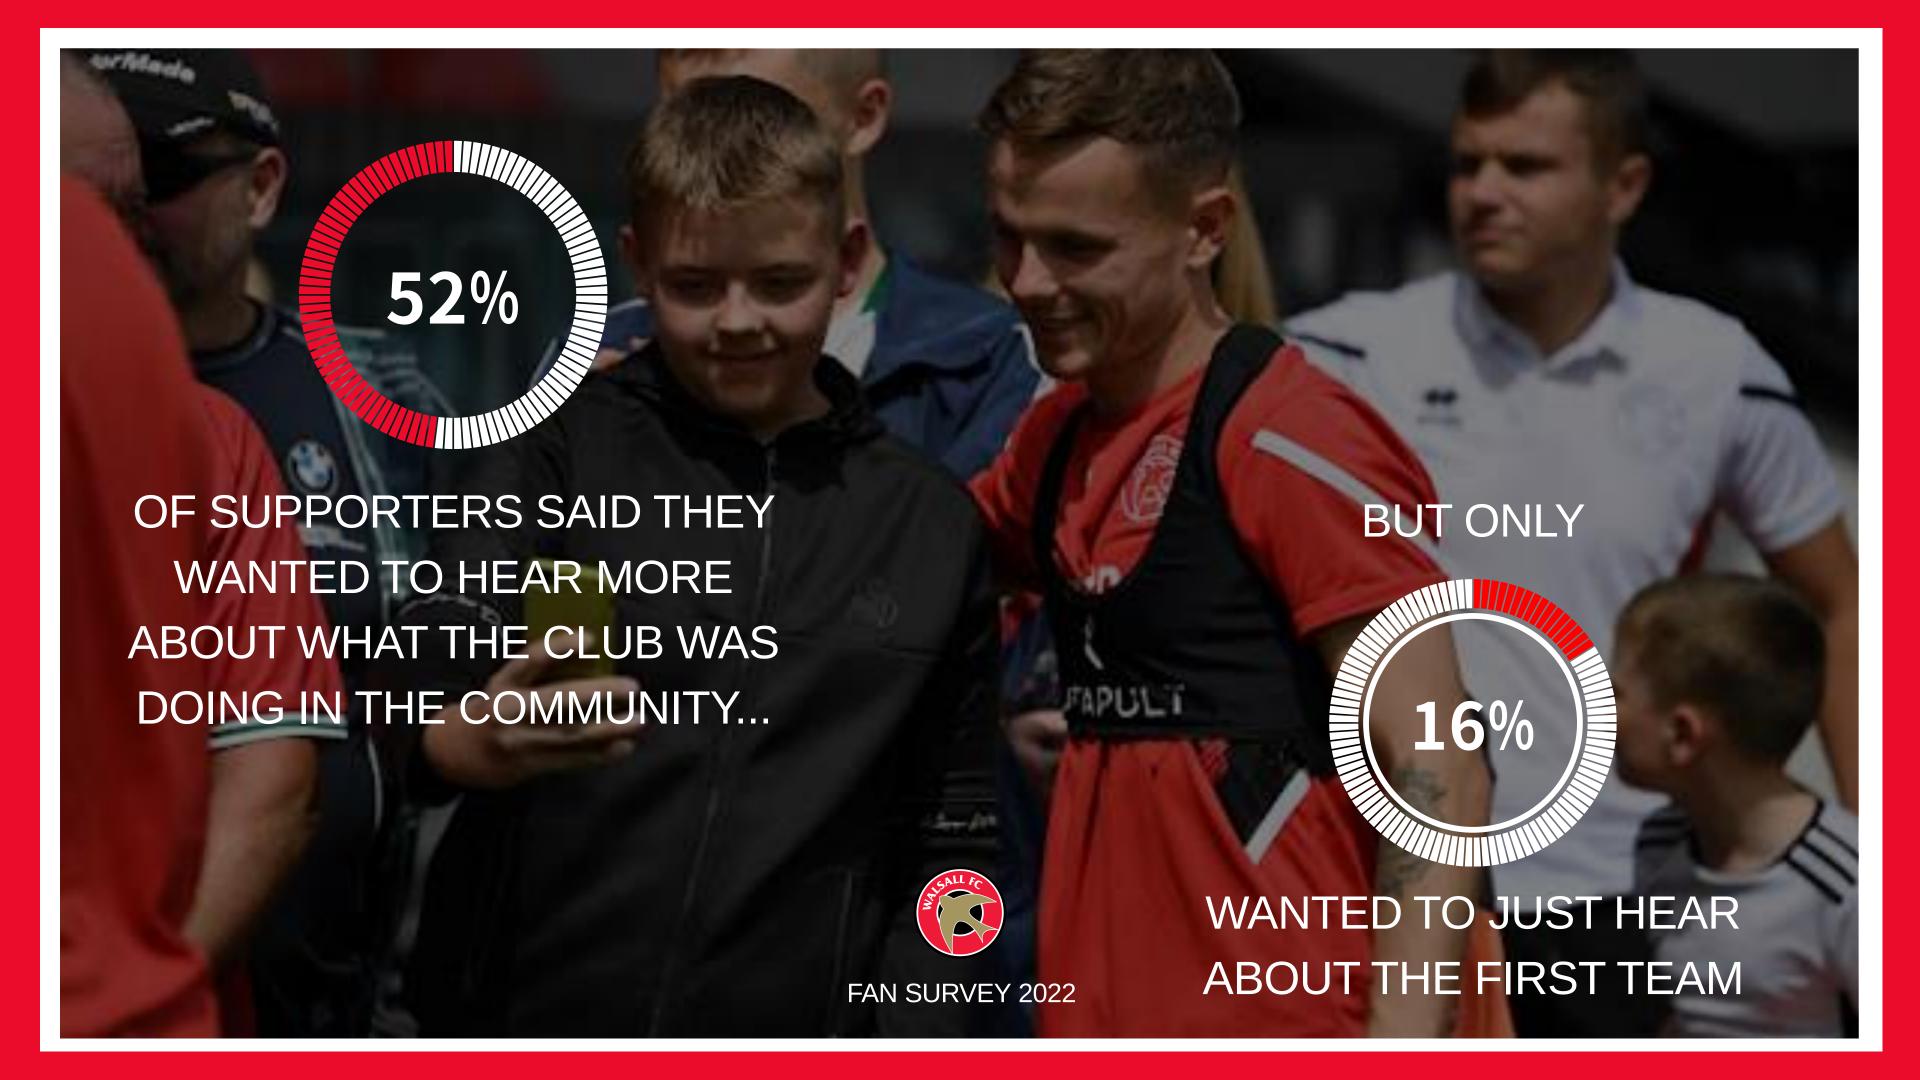

### **SOCIAL MEDIA**

HALF OF THE
RESPONDENTS WOULD
PREFER TO HEAR ABOUT
THE CLUB VIA SOCIAL
MEDIA CHANNELS, AND 46%
WANT TO SEE USE OF
THESE CHANNELS
INCREASED

TWO-THIRDS OF
FANS FELT THAT
COMMUNICATION
WAS EITHER
EXCELLENT OR
GOOD, AND MOST
FELT IT HAD GOT
BETTER